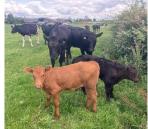

### **Cattle**

Aberdeen Angus x & Hereford x steers & heifers, 4 months old, weaned,
 TB tested, and ready to go. Please see photos below:

 Aberdeen Angus first calvers (16 months old) with three-week old Saler calves at foot. Please see photos below: