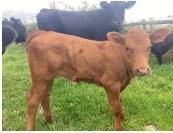

### **Cattle**

Aberdeen Angus x & Hereford x steers & heifers, 4 months old, weaned,
 TB tested, and ready to go. Please see photos below:

 Aberdeen Angus first calvers (16 months old) with three-week old Saler calves at foot. Please see photos below: