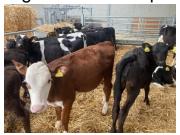

### **Cattle**

Aberdeen Angus x & Hereford x steers & heifers, 4 months old, weaned,
 TB tested, and ready to go. Please see photos below:

 Aberdeen Angus first calvers (16 months old) with three-week old Saler calves at foot. Please see photos below: