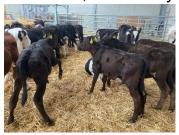

### **Cattle**

Aberdeen Angus x & Hereford x steers & heifers, 4 months old, weaned,
 TB tested, and ready to go. Please see photos below:

 Aberdeen Angus first calvers (16 months old) with three-week old Saler calves at foot. Please see photos below: